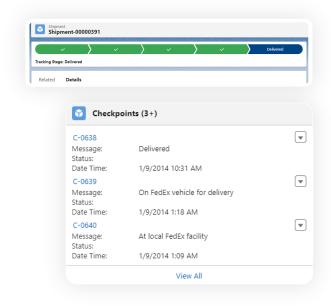

# **Shipment Tracking**

Tracking details are automatically updated as the items move through delivery with real-time tracking of shipments for warehouse, store, and customer support teams. Branded tracking notifications at each critical delivery stage keep customers informed and enhance the end-to-end experience.