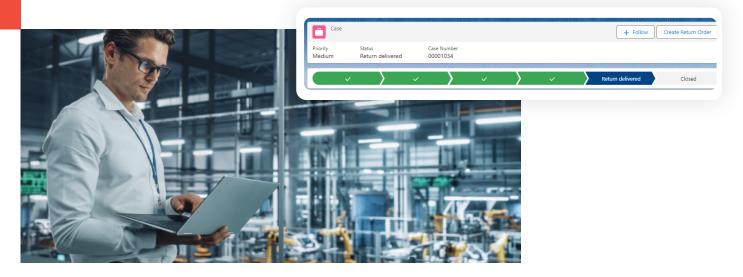

### **Returns Management**

Create a smooth returns process for ecommerce consumers using Salesforce Commerce Cloud, and for customer service users via service applications like Salesforce Service Cloud.

- Easily create returns shipments/manifests from any object in the platform
- Include RMA numbers on return labels for inbound warehouse scanning
- Schedule pickups and track the return delivery status
- Provide return shipping for product cores, returns for calibration, or warranty claims